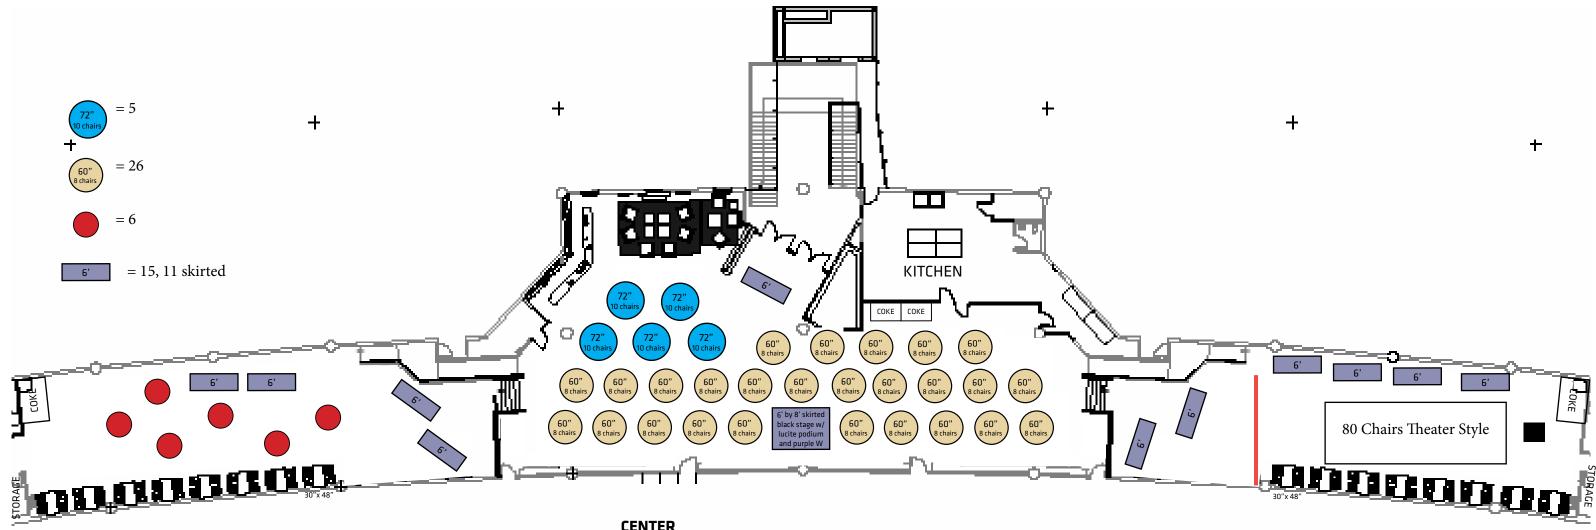

# **2014 DINNER WITH A DAWG LAYOUT**

February 25, 2013

#### WEST

- 6' Rectangles (skirted) = 4 (two at top of west stairs, two on the wall)
- Cocktail Tables = 6

## CENTER

- -72" rounds = 5 (10 chairs Each)
- 60" Rounds = 26 (8 chairs ach)
- Chairs = 270 (10 or eight per table with extra in the Closet)
- 6' Rectangle (skirted) = One at entrance
- 6'x8' stage skirted with carpet and lucite podium
- Other:
- Cover Coke fridges with black Drape
- 6' rectangles (skirted) = 2 at base of north elevators
- 6' rectangles (skirted) = 2 at Dawg Pack west entrance

### EAST

- 6' Rectangles (skirted) =2 at top of east stairs
- 6' Rectangles (unskirted) =Line the North Wall as you see fit - Wood Podium

- Chairs = 80 theater style, set up as you see fit
- Other: Pipe and Drape off the East Side as shown in red